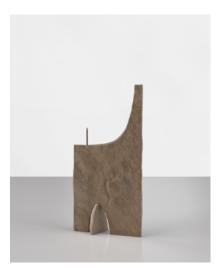

OUBLE

LANGUAGE: **OUBLE - REF. #oubleEL**OBJECTS CURRENTLY DESIGNED: **2** 

LIMITED EDITION OF: 15+3 AP EXCLUSIVITY AGREEMENT: NO

OUBLE V1 — candeholder HxWxL 16x6x21 cm 5.9x0.2x8.2 " OB1\_BR

OUBLE V2— candleholder HxWxL 21x3x10 cm 8.2x1.2x3.9 " OB2 BR

## **PRESS RELEASE**

Ouble are 21st Century candle holders made by young Italian artists in a brown bronze patina. It is part of the collectible design language Ouble that has been developed by the Edizione Limitata's art research team in Milan. The exploration that led to this piece began with pre-industrial forms, raw sensations, and non-urban hues. The object feels like a dangerous icon, a mysterious story.

Images show a V1 version in Brown Patina Bronze and a V2 version in Bronze