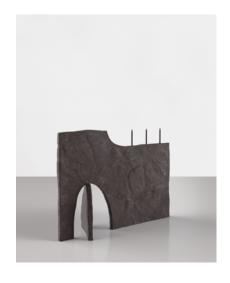

OUBLE

LANGUAGE: **OUBLE - REF. #oubleEL**OBJECTS CURRENTLY DESIGNED: **2** 

LIMITED EDITION OF: 15+3 AP EXCLUSIVITY AGREEMENT: NO

OUBLE V1 — candeholder HxWxL 16x6x21 cm 5.9x0.2x8.2 " OB1\_BR

OUBLE V2— candleholder HxWxL 21x3x10 cm 8.2x1.2x3.9 " OB2 BR

## **PRESS RELEASE**

Ouble are 21st Century candle holders made by young Italian artists in a brown bronze patina. It is part of the collectible design language Ouble that has been developed by the Edizione Limitata's art research team in Milan. The exploration that led to this piece began with pre-industrial forms, raw sensations, and non-urban hues. The object feels like a dangerous icon, a mysterious story.

Images show a V1 version in Brown Patina Bronze and a V2 version in Bronze