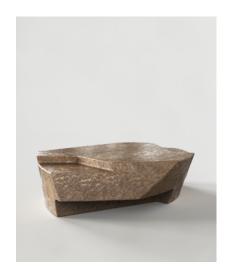

SISMA

LANGUAGE: **SISMA - REF. #sismaEL**OBJECTS CURRENTLY DESIGNED: **3** 

LIMITED EDITION OF: 15+3 AP EXCLUSIVITY AGREEMENT: YES

SISMA V1 — low table LxWxH 100x81x30 cm 39.4x31.9x11.8" COD: SM1\_BR

SISMA V2 — medium low table LxWxH 90x53x39cm 39.4x20.9x15.2 " COD: SM2\_BR

## **PRESS RELEASE**

Sisma is a collection of cast bronze sculptural low tables. Sisma wants to be an aesthetic language that can be declined on different shapes and pieces; rifts and splits move the volumes so that the objects do not have a privileged point of view. The material emphasizes every reflections on the corners of the surface.

Images shows a V1,V2 and V3 version in Bronze