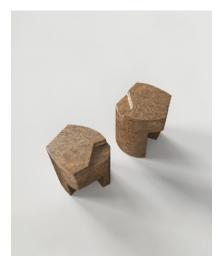

SISMA

LANGUAGE: **SISMA - REF. #sismaEL**OBJECTS CURRENTLY DESIGNED: **3** 

LIMITED EDITION OF: 15+3 AP EXCLUSIVITY AGREEMENT: YES

SISMA V1 — low table LxWxH 100x81x30 cm 39.4x31.9x11.8" COD: SM1\_BR

SISMA V2 — medium low table LxWxH 90x53x39cm 39.4x20.9x15.2 " COD: SM2\_BR

SISMA V3 — small low table LxWxH 40x40x43 cm 15.7x15.7x16.9" COD: SM3 BR

Images shows a V1,V2 and V3 version in Bronze