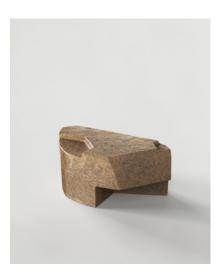

SISMA V3 — small low table LxWxH 40x40x43 cm 15.7x15.7x16.9" COD: SM3 BR

## **PRESS RELEASE**

Sisma is a collection of cast bronze sculptural low tables. Sisma wants to be an aesthetic language that can be declined on different shapes and pieces; rifts and splits move the volumes so that the objects do not have a privileged point of view. The material emphasizes every reflections on the corners of the surface.

Images shows a V1,V2 and V3 version in Bronze